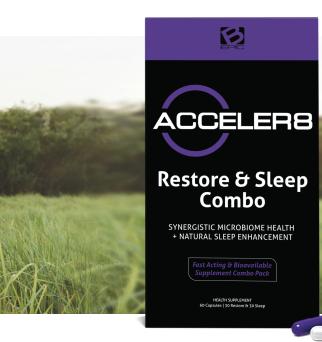

# **ACCELER8**

Fast-Acting & Synergistic

RESTORE & SLEEP COMBO

What if you could manage your weight naturally and effortlessly while fast sleep! ACCELER8 is an unique combo pack of two advanced health supplements (RESTORE and SLEEP) that work synergistically to support the body in naturally restoring and maintaining holistic healthy a state. Both supplements are made with potent, natural ingredients selected for their known healthaiding enhancing properties, including weight management, relaxation, and sleep.

### **BENEFITS MAY INCLUDE:**

- Support Healthy Weight Management
- Naturally Cleanse and Detoxify the Body
- Replenish Healthy Bacteria in Gut Microbiome
- Promote Mental and Physical Relaxation
- Aid in Falling Asleep Faster and Sleeping More Soundly

#### **PRODUCT DETAILS:**

- Combo of Two Synergistic Health Supplements
- RESTORE Contains Prebiotics, Probiotics, and Enzymes
- SLEEP (white capsules) Contains Herbal Extracts and Other Natural Substances